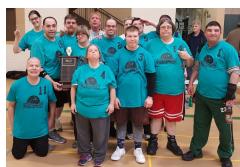

# A Huge Thank You to Tim, Ron and Will Gregerson!

Tim, Will, Ron Gregerson and Schaeffer Oil sponsored the 2018 Mini Arc Basketball tournament. In memoriam of their mother, they donated a banner and traveling trophy. Jacqueline Gregerson was a dynamic woman and a dedicated supporter of the St. Louis Arc and the leisure programs. The Gregerson family has been an agency supporter for many years. They have spent timeless hours volunteering for Softball and Basketball, attending fundraising events and generously donating funds to Leisure Services and the St. Louis Arc. We are truly grateful for the Gregerson family!