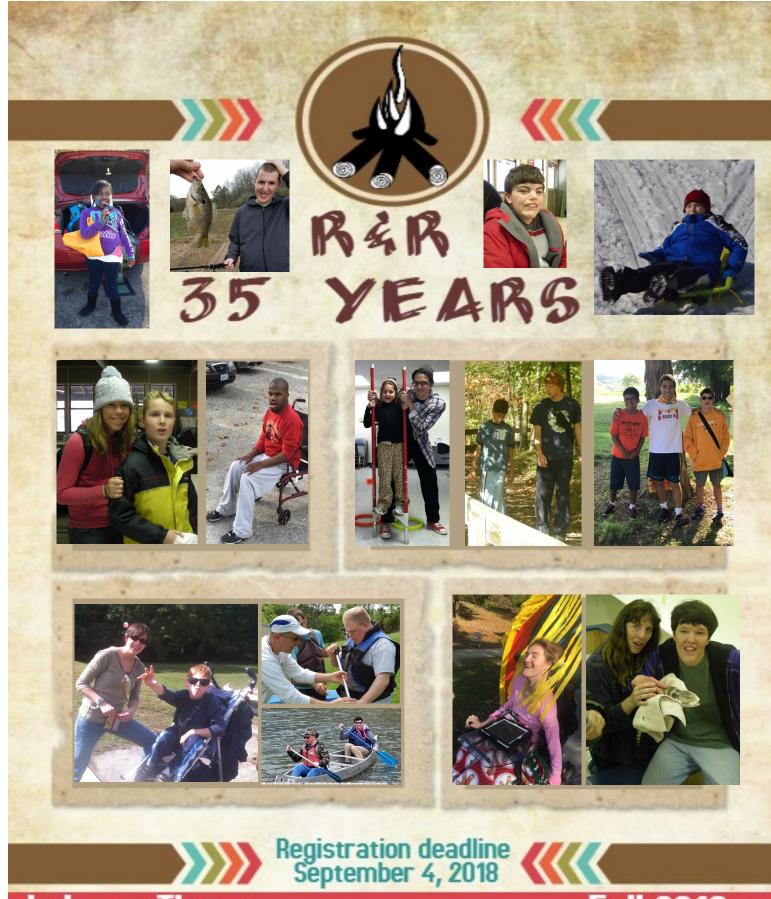

# Celebrating an Incredible 35 Years of R&R!!

R&R Camp is proud to be celebrating its 35<sup>th</sup> anniversary this camp season! Since its beginning in 1983, R&R Camp has been proud to serve many individuals and families in St. Louis County. R&R provides a fun and exciting outdoor adventure for people of all ages and the parents and caregivers get a weekend of respite. R&R is a great way for campers to meet new

friends, engage in fun activities, and gain independence skills. R&R is currently held at Wyman Center in Eureka, MO. This wonderful location provides us with a beautiful lake for fishing and

canoeing, numerous scenic hiking trails, comfortable cabins, and an inviting dining hall complete with an indoor fireplace.

R&R Camp was initially held in Imperial, MO at Lions Den Outdoor Learning Center in 1983, then we moved to Wildwood, MO at Babler State Park Outdoor Education Center in 1995. We were there for seven seasons and then moved to Rolla, MO at Bear River Ranch from 2002 to 2008. In the 2009 season the St. Louis Arc moved back to Imperial, MO at Living Well Village (formerly Lion's Den) from 2009 – 2010 and has been at Wyman Center from 2011 until the present.

R&R camp has grown from 25 campers to serving sixty-nine campers per years. As always the people may change but the activities remain the same. Last season campers participated in an array of programming which

included: Fishing, scavenger hunts, canoeing, parachute games, throwing snowballs, kickball, impromptu bridal shower, decoding secret messages, Friday night s'mores, Ugly Sweater competition, laser maze, talent shows, karaoke, dance parties, music, yoga, carnivals and theme-based crafts.

It has been a wonderful 35 years of programming and the St. Louis Arc would like to thank all of the campers, families, staff and volunteers who have supported and contributed to the St. Louis Arc's R&R camp weekends. We are truly grateful for all of you!