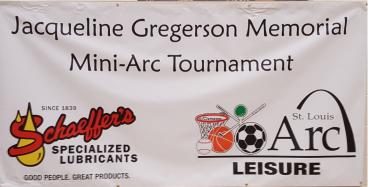

# A Huge Thank You to Tim, Ron and Will Gregerson!

Tim, Will, Ron Gregerson and Schaeffer Oil sponsored the 2018 Mini Arc Basketball tournament. In memoriam of their mother, they donated a banner and traveling trophy. Jacqueline Gregerson was a dynamic woman and a dedicated supporter of the St. Louis Arc and the leisure programs. The Gregerson family has been an agency supporter for many years. They have spent timeless hours volunteering for Softball and Basketball, attending fundraising events and generously donating funds to Leisure Services and the St. Louis Arc. We are truly grateful for the Gregerson family!