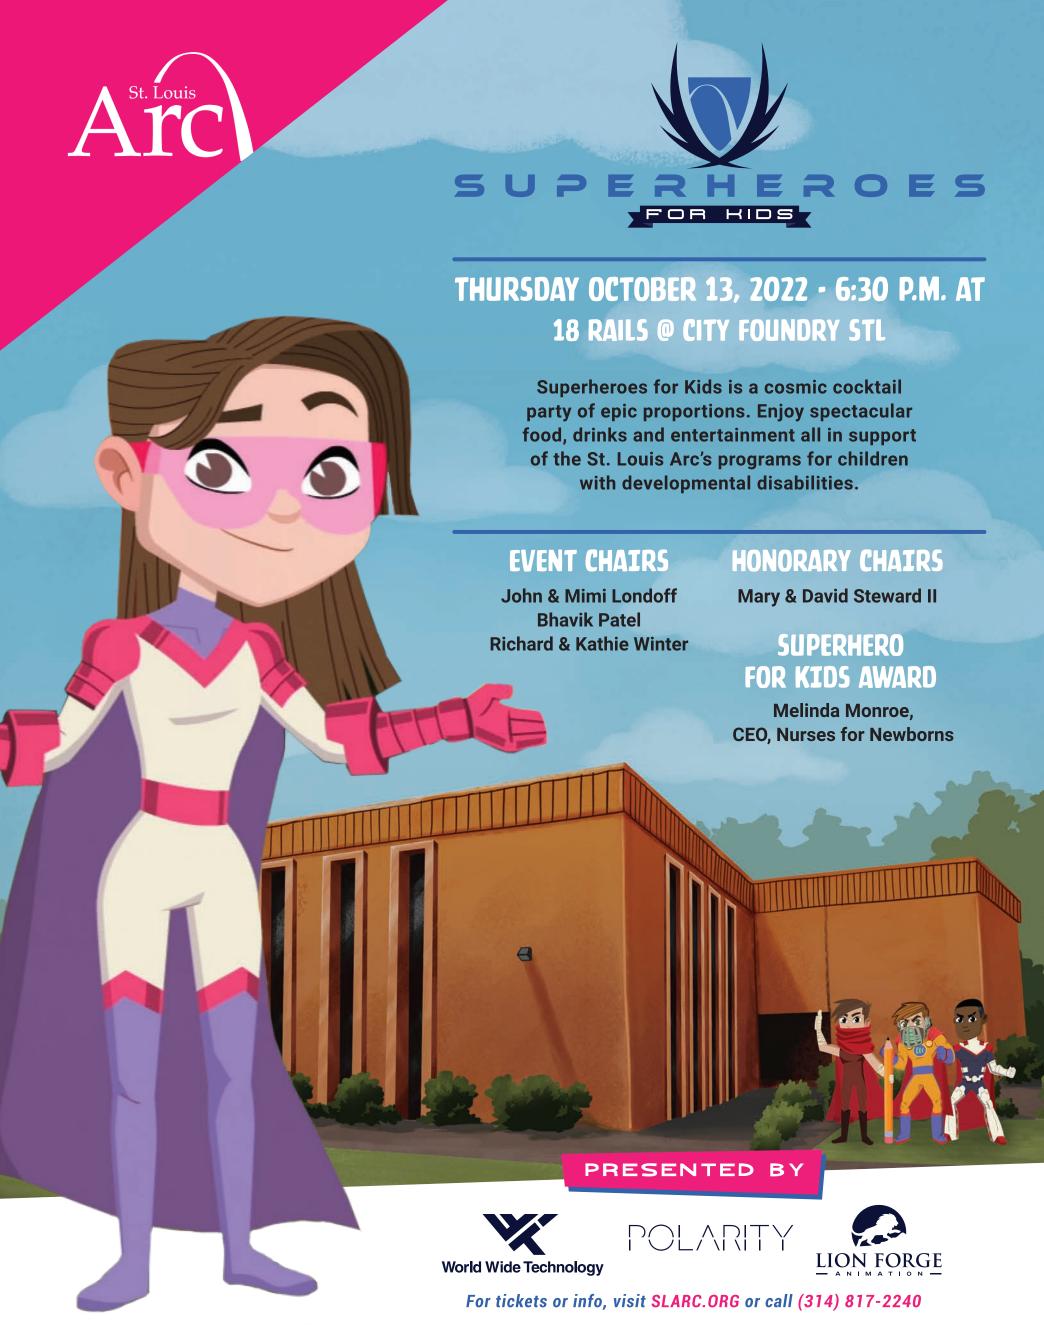

Dear Friend,

After a two-year hiatus I'm excited to announce that the Superheroes for Kids event is back! On Thursday, October 13, our four superheroes and their friends will gather in style to celebrate children with developmental disabilities and raise support for the St. Louis Arc.

The event will take place at a great new venue: 18Rails, located at City Foundry STL. Spectacular food, drinks and entertainment will abound! And the 2022 "Superhero for Kids" award will be presented to Melinda Monroe, CEO of Nurses for Newborns, for her heroic commitment to early intervention.

I am asking you to consider supporting the event at one of our many sponsorship levels. The enclosed documents will tell you more about the event and what your sponsorship would entail. And with the event's expenses being underwritten by the World Wide Technology, Polarity and Lion Forge Animation, 100% of your contribution will go directly to help children with disabilities.